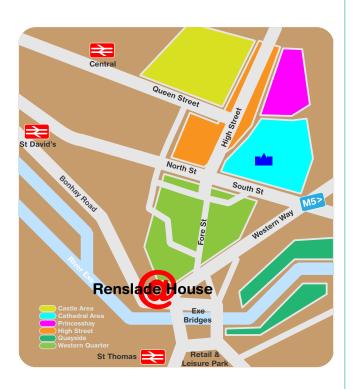

Renslade House comprises a modern, conveniently located office building situated in the heart of Exeter city centre.

The building has recently been refurbished throughout to provide a range of office suites from 550 to 6,500 sq ft.

## Renslade House

Bonhay Rd, Exeter, Devon EX4 3AY

www.renslade-house.co.uk

The high quality captive workforce and the natural beauty of the surrounding countryside has made Exeter a favourite destination for business occupiers. As a consequence Exeter has seen a massive growth with the development of a new retail and leisure destination, Princesshay Shopping Centre and incoming occupiers such as the Met Office and EDF energy.

Renslade House is strategically situated in the heart of Exeter and benefits from:

- Close proximity to City Centre and Princesshay
- Three railway stations nearby
- Good communication links to M5, A30 and A38
- Strong captive workforce
- Exceptional living and working environment