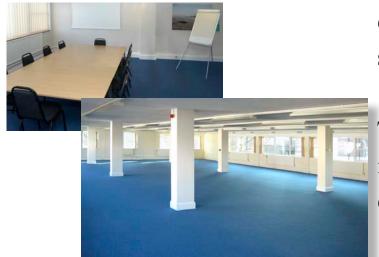

## The building provides:

Refurbished office suites

Meeting facility for up to 30 people
Pepper Cove Café
Newly refurbished common areas
Commissionaire
Ample parking provision
Secure cycle parking
Two passenger lifts
Shower facilities
DDA compliant facillities